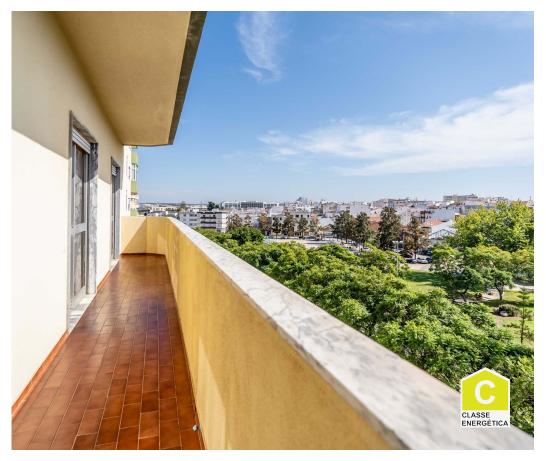

## Spacious 3 bedroom apartment with balcony overlooking Largo Gil Eanes, for renovation, on the fourth floor in a building with 2 elevators

Spacious 3 bedroom apartment with balcony overlooking Largo Gil Eanes, for renovation, on the fourth floor in a building with 2 elevators.

## **Property Features**

• Built year: 1983

Laundry

· Views: City view, Garden view

Central location

· Solar orientation: South, West

• Floors: 4º Andar com elevador

Conservatory

• Lift

• Energetic certification: C

Balcony

**Nuno Franco** 

nuno.fsfranco@gmail.com

T +351 933062315 <sup>2</sup> · E nuno@franco-realestate.com AMI 21961